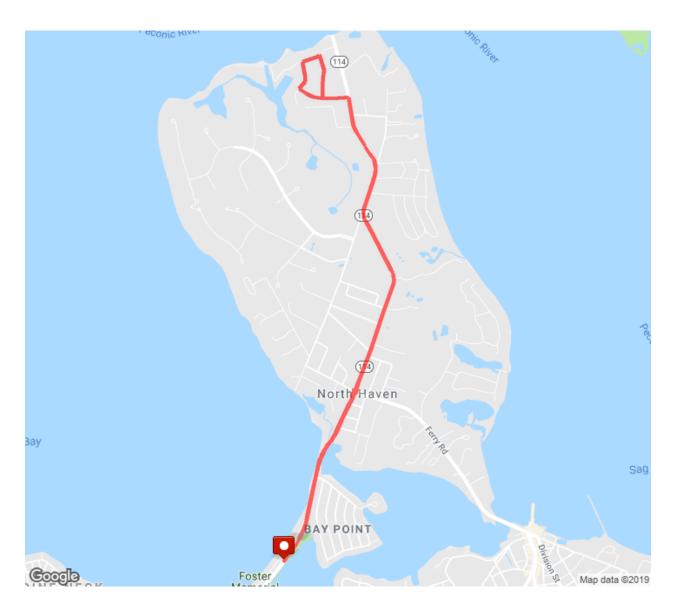

## bike map

Distance: 6.11 mi Elevation Gain: 132 ft Elevation Max: 59 ft

## Notes

7/1/2019 MapMyRide

7/1/2019 MapMyRide

| 0.00 mi | Head northeast on Noyack-Long Beach Rd toward A Rd<br>Destination will be on the left     |
|---------|-------------------------------------------------------------------------------------------|
| 0.59 mi | Head northeast on Noyack-Long Beach Rd toward 3rd St                                      |
| 0.76 mi | Continue onto Short Beach Rd                                                              |
| 0.93 mi | Slight right to stay on Short Beach Rd                                                    |
| 0.96 mi | At the traffic circle, take the 1st exit onto Ferry Rd<br>Destination will be on the left |
| 0.97 mi | Head west on Ferry Rd                                                                     |
| 0.97 mi | At the traffic circle, take the 2nd exit and stay on Ferry Rd                             |
| 1.23 mi | Head north on Ferry Rd toward Fair Oaks Ln                                                |
| 2.17 mi | Slight left to stay on Ferry Rd                                                           |
| 2.61 mi | Turn left onto South Dr<br>Restricted usage road                                          |
| 2.56 mi | Head west on South Dr toward East Dr<br>Restricted usage road                             |
| 2.69 mi | Head west on South Dr toward East Dr<br>Restricted usage road                             |
| 2.70 mi | Turn right onto East Dr<br>Restricted usage road                                          |
| 2.65 mi | Head north on East Dr toward North Dr<br>Restricted usage road                            |
| 2.66 mi | Turn left onto North Dr<br>Restricted usage road                                          |
| 2.75 mi | Turn left onto West Dr<br>Restricted usage road                                           |
| 2.71 mi | Head south on West Dr toward South Dr                                                     |

|         | Restricted usage road                                                                           |
|---------|-------------------------------------------------------------------------------------------------|
| 2.86 mi | Head southeast on South Dr toward East Dr<br>Restricted usage road                              |
| 3.05 mi | Head east on South Dr toward Ferry Rd<br>Restricted usage road                                  |
| 3.12 mi | Turn right onto Ferry Rd                                                                        |
| 3.39 mi | Slight right to stay on Ferry Rd                                                                |
| 3.59 mi | Head south on Ferry Rd toward Shelter Island Ave                                                |
| 4.69 mi | Slight right to stay on Ferry Rd                                                                |
| 4.74 mi | At the traffic circle, take the 1st exit onto Tyndall Rd                                        |
| 4.76 mi | Head east on Tyndall Rd                                                                         |
| 4.77 mi | At the traffic circle, take the 2nd exit onto Short Beach Rd<br>Destination will be on the left |
| 4.93 mi | Head southwest on Short Beach Rd toward 3rd St                                                  |
| 4.98 mi | Continue onto Noyack-Long Beach Rd                                                              |
| 5.74 mi | Destination                                                                                     |