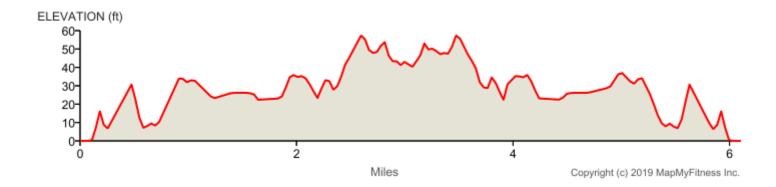

## **MAPMYRIDE**

## bike map

Distance: 6.11 mi Elevation Gain: 132 ft Elevation Max: 59 ft

## Notes



7/1/2019 MapMyRide



7/1/2019 MapMyRide

| 0.00 mi | Head northeast on Noyack-Long Beach Rd toward A Rd<br>Destination will be on the left     |
|---------|-------------------------------------------------------------------------------------------|
| 0.59 mi | Head northeast on Noyack-Long Beach Rd toward 3rd St                                      |
| 0.76 mi | Continue onto Short Beach Rd                                                              |
| 0.93 mi | Slight right to stay on Short Beach Rd                                                    |
| 0.96 mi | At the traffic circle, take the 1st exit onto Ferry Rd<br>Destination will be on the left |
| 0.97 mi | Head west on Ferry Rd                                                                     |
| 0.97 mi | At the traffic circle, take the 2nd ex